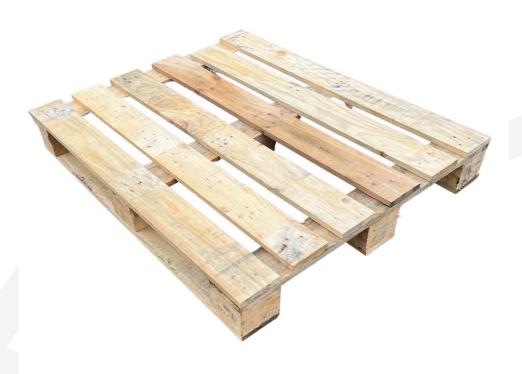

## **RECYCLED WOODEN PALLET APNF7**

| SPECIFICATION                       |                                                     |
|-------------------------------------|-----------------------------------------------------|
| DIMENSIONS L,W,H                    | 1000 x Length: 800 x Width: 130 mm Height (approx.) |
| WEIGHT                              | 9KG                                                 |
| MAXIMUM CAPACITY                    | approximate load capacity 750kg                     |
| Next Day Delivery Throughout the UK |                                                     |

Weight capacity is based on even distribution of load

Because this is a used product there may be small variations in colour, design or specification.

With Appreciation Associated Pallets Ltd

info@associated-pallets.co.uk