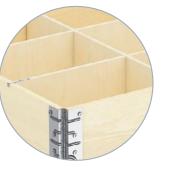

## COMPATIBLE WITH:

Wooden, plastic and metal pallets

Plastic corners for multilevel storage

Wooden and plastic lids

Distance keepers

Dividers for 4, 9 or 12 sections

Label holders