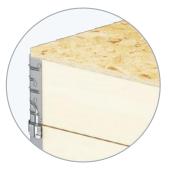

## MAIN DATA:

| Material:     | Needle and hard wood                                                            |
|---------------|---------------------------------------------------------------------------------|
| Tech. specs.: | A grade wood, kiln dried, max.18%, all sides planed, IPPC treatment             |
| Joining:      | boards are joined by double tongue and groove, hinges are fixed by metal rivets |
| Hinges:       | 4 metal galvanized hinges 1,25mm (1,5mm and 2,0mm hinges on request)            |
| Weight:       | 8,8 kg                                                                          |
| Pack size:    | LWH 2200×1200×1100mm (including transportation pallet)                          |
| Packaging:    | 108 pallet collars on used EPAL pallet (other packaging units on request)       |
| Truck load:   | 24 packs $\times$ 108 = 2592 pcs                                                |