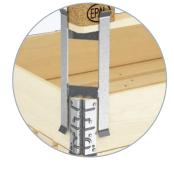

## MAIN DATA:

| Material:     | Needle and hard wood                                                            |
|---------------|---------------------------------------------------------------------------------|
| Tech. specs.: | A grade wood, kiln dried, max.18%, all sides planed, IPPC treatment             |
| Joining:      | boards are joined by double tongue and groove, hinges are fixed by metal rivets |
| Hinges:       | 4 metal galvanized hinges 1,25mm (1,5mm and 2,0mm hinges on request)            |
| Weight:       | 8,8 kg                                                                          |
| Pack size:    | LWH 2200×1200×1100mm (including transportation pallet)                          |
| Packaging:    | 108 pallet collars on used EPAL pallet (other packaging units on request)       |
| Truck load:   | 24 packs $\times$ 108 = 2592 pcs                                                |