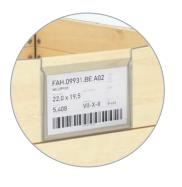

## COMPATIBLE WITH:

Wooden, plastic and metal pallets

Plastic corners for multilevel storage

Wooden and plastic lids

Distance keepers

Dividers for 4, 9 or 12 sections

Label holders