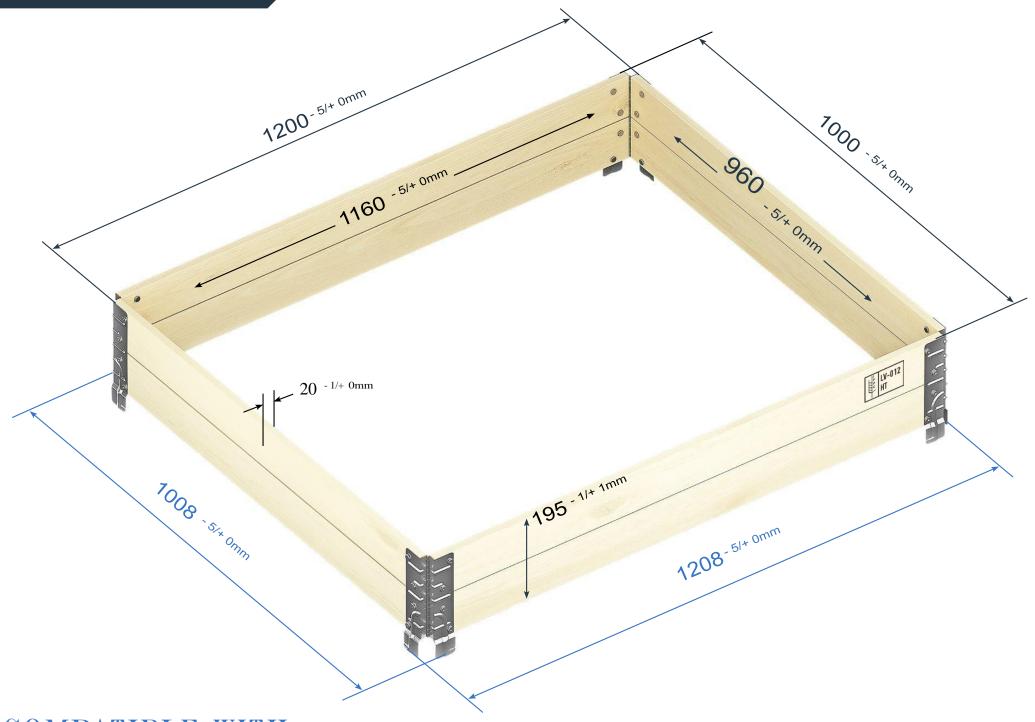

## MAIN DATA:

| Material:     | Needle and hard wood                                                            |
|---------------|---------------------------------------------------------------------------------|
| Tech. specs.: | A grade wood, kiln dried, max.18%, all sides planed, IPPC treatment             |
| Joining:      | boards are joined by double tongue and groove, hinges are fixed by metal rivets |
| Hinges:       | 4 metal galvanized hinges 1,25mm (1,5mm and 2,0mm hinges on request)            |
| Weight:       | 8,8 kg                                                                          |
| Pack size:    | LWH 2200×1200×1100mm (including transportation pallet)                          |
| Packaging:    | 108 pallet collars on used EPAL pallet (other packaging units on request)       |
| Truck load:   | 24 packs $\times$ 108 = 2592 pcs                                                |