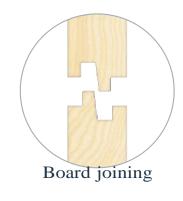

## MAIN DATA:

| Material:     | Needle and hard wood                                                            |
|---------------|---------------------------------------------------------------------------------|
| Tech. specs.: | A grade wood, kiln dried, max.18%, all sides planed, IPPC treatment             |
| Joining:      | boards are joined by double tongue and groove, hinges are fixed by metal rivets |
| Hinges:       | 4 metal galvanized hinges 1,25mm (1,5mm and 2,0mm hinges on request)            |
| Weight:       | 8,8 kg                                                                          |
| Pack size:    | LWH 2200×1200×1100mm (including transportation pallet)                          |
| Packaging:    | 108 pallet collars on used EPAL pallet (other packaging units on request)       |
| Truck load:   | 24 packs $\times$ 108 = 2592 pcs                                                |