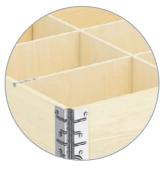

## COMPATIBLE WITH:

Wooden, plastic and metal pallets

Plastic corners for multilevel storage

Wooden and plastic lids

Distance keepers

Dividers for 4, 9 or 12 sections

Label holders

## MAIN DATA:

| Material:     | Needle and hard wood                                                            |
|---------------|---------------------------------------------------------------------------------|
| Tech. specs.: | A grade wood, kiln dried, max.18%, all sides planed, IPPC treatment             |
| Joining:      | boards are joined by double tongue and groove, hinges are fixed by metal rivets |
| Hinges:       | 4 metal galvanized hinges 1,25mm (1,5mm and 2,0mm hinges on request)            |
| Weight:       | 8,1 kg                                                                          |
| Pack size:    | LWH 2000×1200×1100mm (including transportation pallet)                          |
| Packaging:    | 108 pallet collars on used EPAL pallet (other packaging units on request)       |
| Truck load:   | 26 packs × 108 = 2808 pcs                                                       |