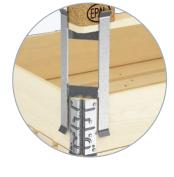

## MAIN DATA:

| Material:     | Needle and hard wood                                                            |
|---------------|---------------------------------------------------------------------------------|
| Tech. specs.: | A grade wood, kiln dried, max.18%, all sides planed, IPPC treatment             |
| Joining:      | boards are joined by double tongue and groove, hinges are fixed by metal rivets |
| Hinges:       | 4 metal galvanized hinges 1,25mm (1,5mm and 2,0mm hinges on request)            |
| Weight:       | 8,1 kg                                                                          |
| Pack size:    | LWH 2000×1200×1100mm (including transportation pallet)                          |
| Packaging:    | 108 pallet collars on used EPAL pallet (other packaging units on request)       |
| Truck load:   | 26 packs × 108 = 2808 pcs                                                       |