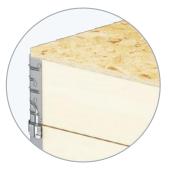

## MAIN DATA:

| Material:     | Needle and hard wood                                                            |
|---------------|---------------------------------------------------------------------------------|
| Tech. specs.: | A grade wood, kiln dried, max.18%, all sides planed, IPPC treatment             |
| Joining:      | boards are joined by double tongue and groove, hinges are fixed by metal rivets |
| Hinges:       | 4 metal galvanized hinges 1,25mm (1,5mm and 2,0mm hinges on request)            |
| Weight:       | 8,1 kg                                                                          |
| Pack size:    | LWH 2000×1200×1100mm (including transportation pallet)                          |
| Packaging:    | 108 pallet collars on used EPAL pallet (other packaging units on request)       |
| Truck load:   | 26 packs × 108 = 2808 pcs                                                       |